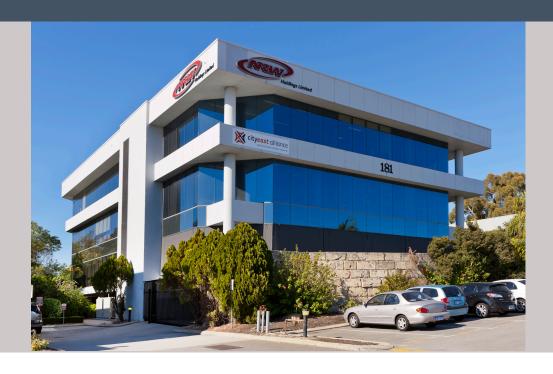

## 181 Great Eastern Highway, Belmont WA

The Suburb of Belmont, WA is well located between the Perth CBD and the airport, approximately 5kms from each.

181 Great Eastern Highway was built in 1988 consisting of 4,036m<sup>2</sup> of net lettable area over three levels with light on all four sides allowing easy subdivision into part-floor tenancies if required. There is parking provided on site for 235 vehicles.